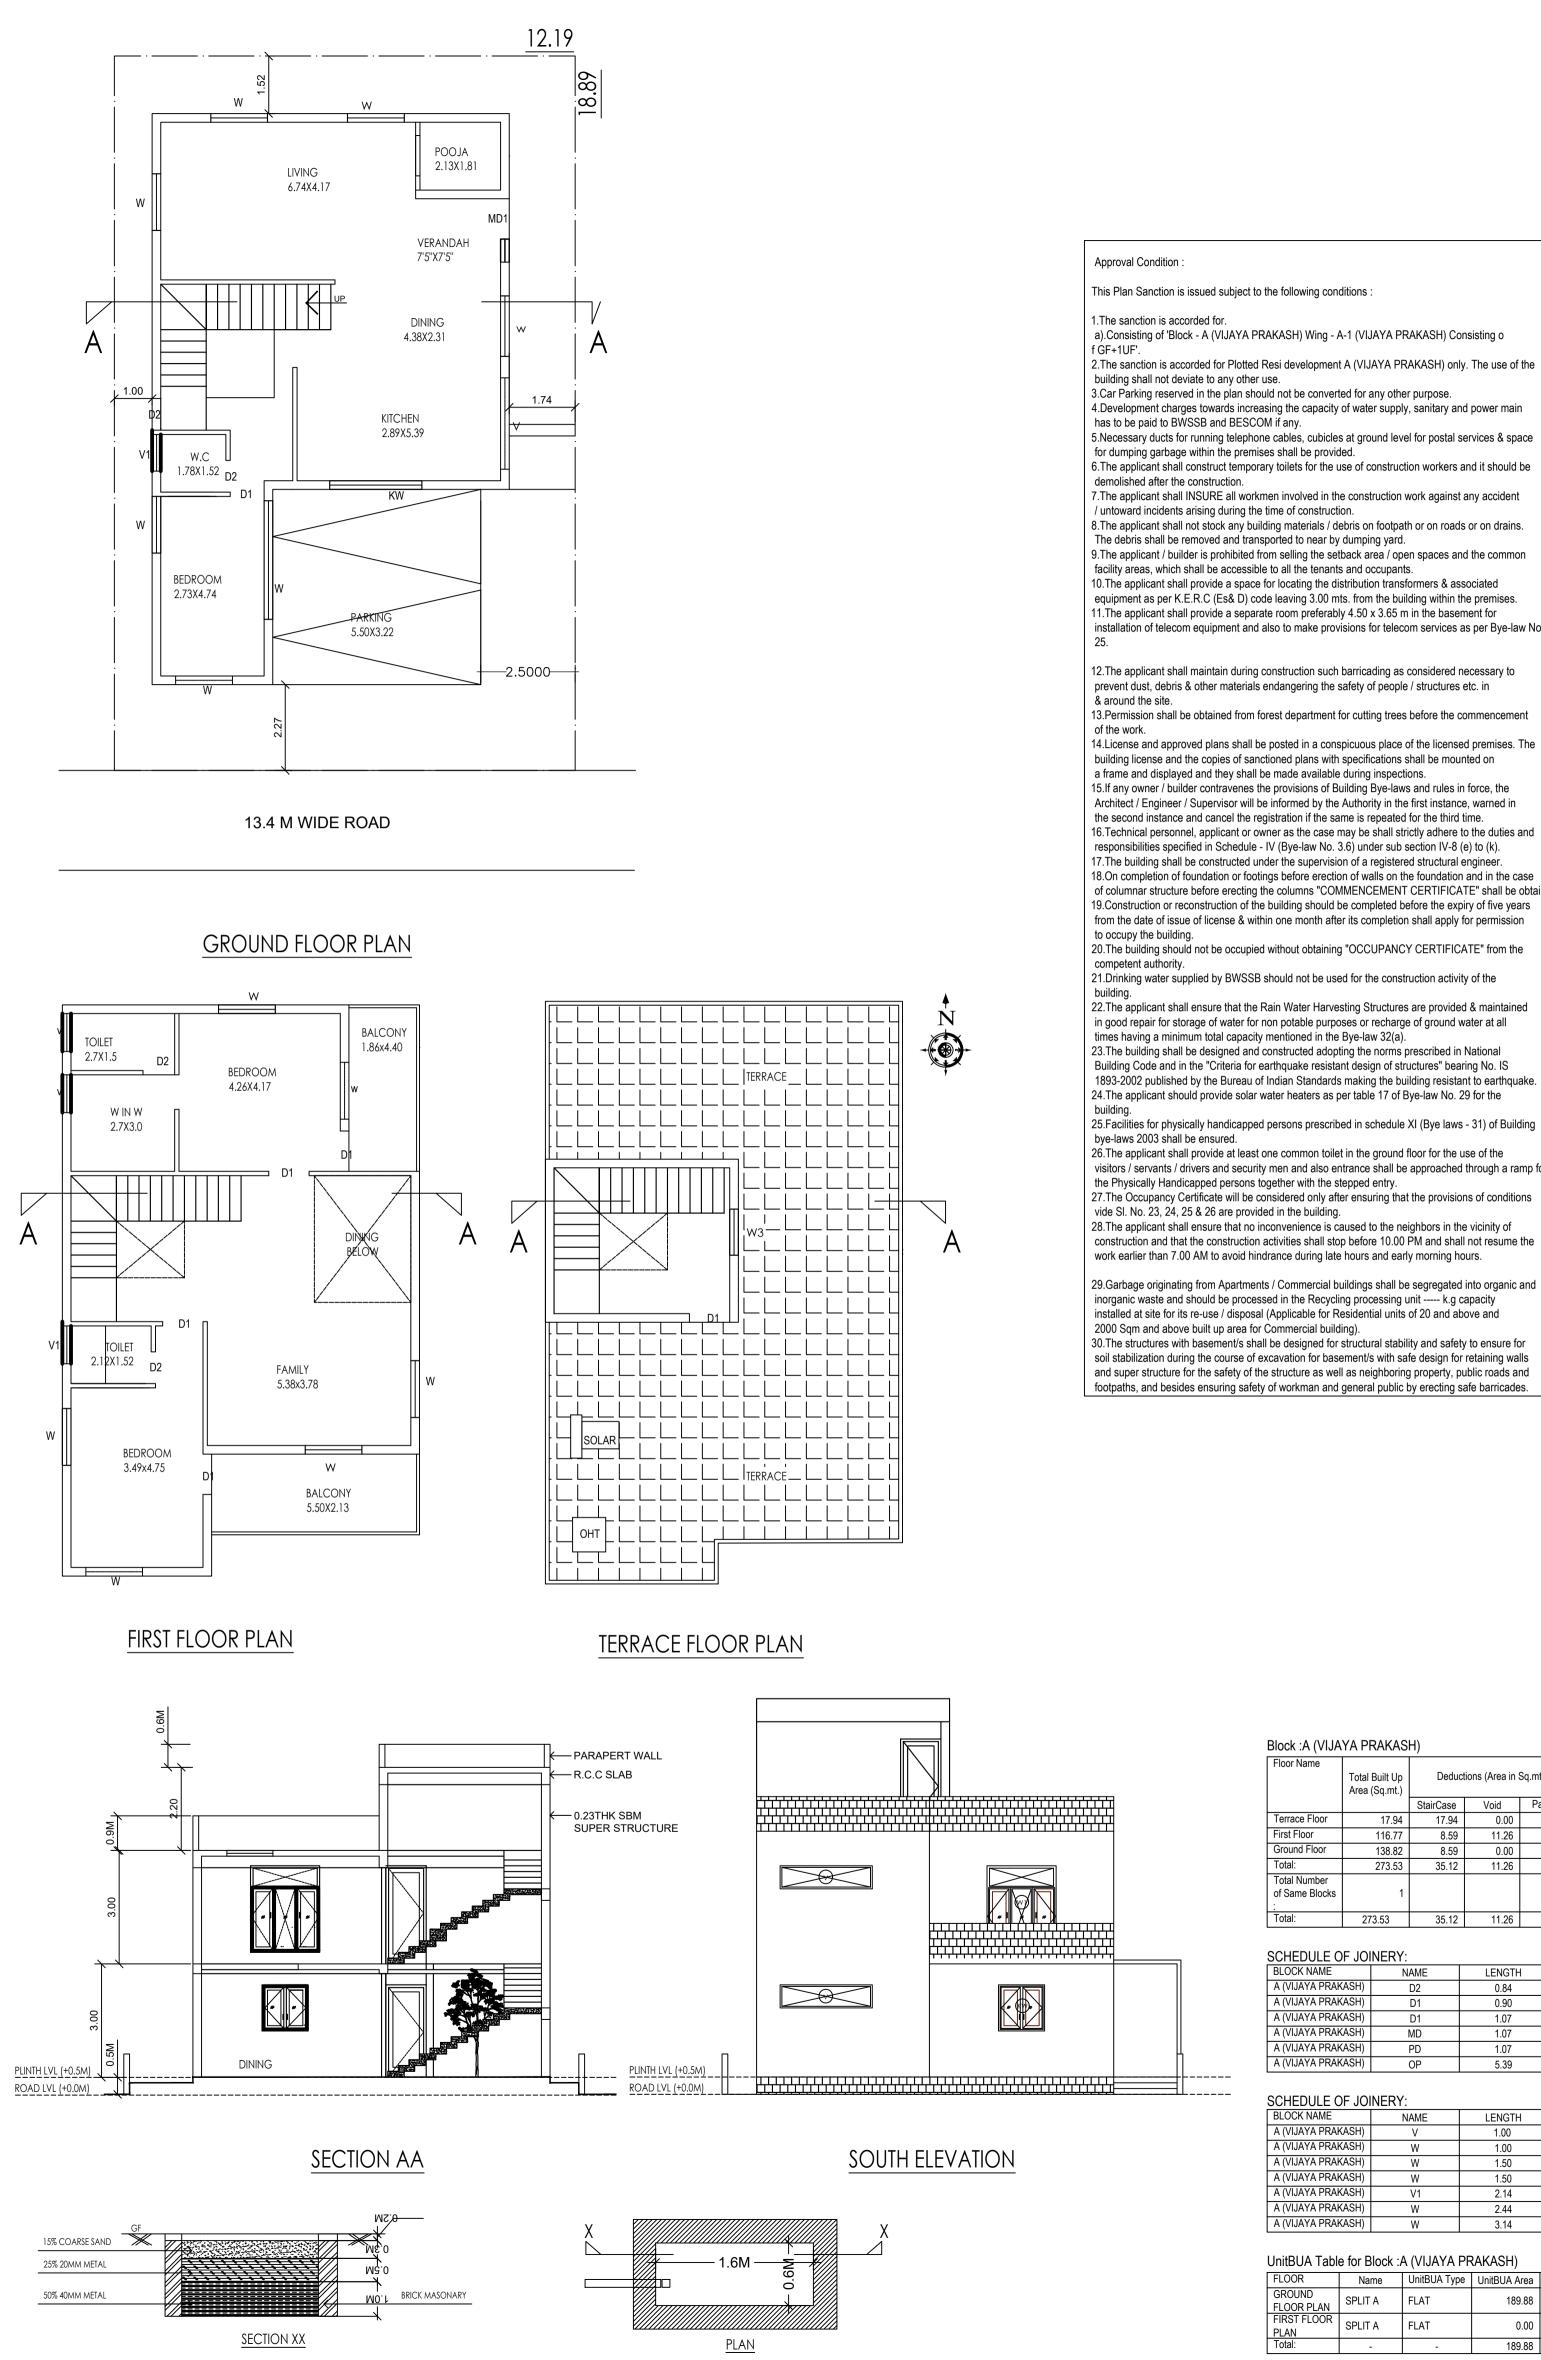

### Block : A (VIJAYA PRAKASH)

| Floor Name                          | Total Built Up<br>Area (Sq.mt.) | Deductions (Area in Sq.mt.) |       | Proposed FAR<br>Area<br>(Sq.mt.) | Total FAR<br>Area (Sq.mt.) | Tnmt (No.) |    |
|-------------------------------------|---------------------------------|-----------------------------|-------|----------------------------------|----------------------------|------------|----|
|                                     |                                 | StairCase                   | Void  | Parking                          | Resi.                      |            |    |
| Terrace Floor                       | 17.94                           | 17.94                       | 0.00  | 0.00                             | 0.00                       | 0.00       | 00 |
| First Floor                         | 116.77                          | 8.59                        | 11.26 | 0.00                             | 96.92                      | 96.92      | 00 |
| Ground Floor                        | 138.82                          | 8.59                        | 0.00  | 28.40                            | 101.83                     | 101.83     | 01 |
| Total:                              | 273.53                          | 35.12                       | 11.26 | 28.40                            | 198.75                     | 198.75     | 01 |
| Total Number<br>of Same Blocks<br>: | 1                               |                             |       |                                  |                            |            |    |
| Total:                              | 273.53                          | 35.12                       | 11.26 | 28.40                            | 198.75                     | 198.75     | 01 |

### SCHEDULE OF JOINERY:

| •••••==••=••••••   |      |        |        |     |
|--------------------|------|--------|--------|-----|
| BLOCK NAME         | NAME | LENGTH | HEIGHT | NOS |
| A (VIJAYA PRAKASH) | D2   | 0.84   | 2.10   | 03  |
| A (VIJAYA PRAKASH) | D1   | 0.90   | 2.10   | 01  |
| A (VIJAYA PRAKASH) | D1   | 1.07   | 2.10   | 04  |
| A (VIJAYA PRAKASH) | MD   | 1.07   | 2.10   | 01  |
| A (VIJAYA PRAKASH) | PD   | 1.07   | 2.10   | 01  |
| A (VIJAYA PRAKASH) | OP   | 5.39   | 2.10   | 01  |

### SCHEDULE OF JOINERY:

|       | NAME                                                        | LENGTH                                                                                                                                                                                                                           | HEIGHT                                                                                                                                                                                                                                                                                                                                               | NOS                                                                                                                                                                                                                                                                                                                                                                                                                   |
|-------|-------------------------------------------------------------|----------------------------------------------------------------------------------------------------------------------------------------------------------------------------------------------------------------------------------|------------------------------------------------------------------------------------------------------------------------------------------------------------------------------------------------------------------------------------------------------------------------------------------------------------------------------------------------------|-----------------------------------------------------------------------------------------------------------------------------------------------------------------------------------------------------------------------------------------------------------------------------------------------------------------------------------------------------------------------------------------------------------------------|
| (ASH) | V                                                           | 1.00                                                                                                                                                                                                                             | 0.60                                                                                                                                                                                                                                                                                                                                                 | 04                                                                                                                                                                                                                                                                                                                                                                                                                    |
| (ASH) | W                                                           | 1.00                                                                                                                                                                                                                             | 1.50                                                                                                                                                                                                                                                                                                                                                 | 01                                                                                                                                                                                                                                                                                                                                                                                                                    |
| (ASH) | W                                                           | 1.50                                                                                                                                                                                                                             | 1.20                                                                                                                                                                                                                                                                                                                                                 | 01                                                                                                                                                                                                                                                                                                                                                                                                                    |
| (ASH) | W                                                           | 1.50                                                                                                                                                                                                                             | 1.50                                                                                                                                                                                                                                                                                                                                                 | 12                                                                                                                                                                                                                                                                                                                                                                                                                    |
| (ASH) | V1                                                          | 2.14                                                                                                                                                                                                                             | 0.60                                                                                                                                                                                                                                                                                                                                                 | 01                                                                                                                                                                                                                                                                                                                                                                                                                    |
| (ASH) | W                                                           | 2.44                                                                                                                                                                                                                             | 1.50                                                                                                                                                                                                                                                                                                                                                 | 01                                                                                                                                                                                                                                                                                                                                                                                                                    |
| (ASH) | W                                                           | 3.14                                                                                                                                                                                                                             | 1.50                                                                                                                                                                                                                                                                                                                                                 | 01                                                                                                                                                                                                                                                                                                                                                                                                                    |
|       | (ASH)<br>(ASH)<br>(ASH)<br>(ASH)<br>(ASH)<br>(ASH)<br>(ASH) | XASH)         V           (ASH)         W           (ASH)         W           (ASH)         W           (ASH)         W           (ASH)         W           (ASH)         W           (ASH)         V1           (ASH)         W | XASH)         V         1.00           (ASH)         W         1.00           (ASH)         W         1.50           (ASH)         W         1.50           (ASH)         W         1.50           (ASH)         W         1.50           (ASH)         W         1.20           (ASH)         W         2.14           (ASH)         W         2.44 | XASH)         V         1.00         0.60           (ASH)         W         1.00         1.50           (ASH)         W         1.50         1.20           (ASH)         W         1.50         1.50           (ASH)         W         1.50         1.50           (ASH)         W         1.50         1.50           (ASH)         W         2.14         0.60           (ASH)         W         2.44         1.50 |

### UnitBUA Table for Block :A (VIJAYA PRAKASH)

| FLOOR                | Name    | UnitBUA Type | UnitBUA Area | Carpet Area | No. of Rooms | No. of Tenement |  |
|----------------------|---------|--------------|--------------|-------------|--------------|-----------------|--|
| GROUND<br>FLOOR PLAN | SPLIT A | FLAT         | 189.88       | 189.88      | 5            | 1               |  |
| FIRST FLOOR<br>PLAN  | SPLIT A | FLAT         | 0.00         | 0.00        | 6            | 0               |  |
| Total:               | -       | -            | 189.88       | 189.88      | 11           | 1               |  |